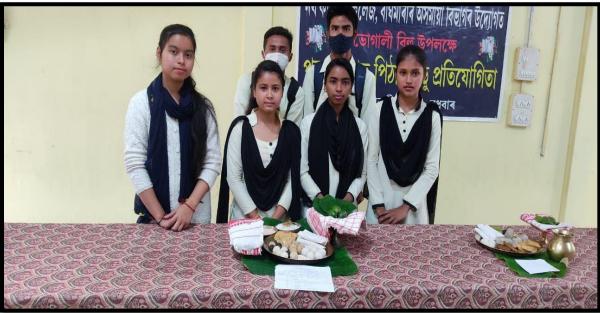

#### 4. LARU- PITHA COMPETITION:

Breaking the gender stereotype that associates women with cooking, the "Laru- Pitha Competition" (Competition of various Assamese delicacies made in the eve of Bhogali Bihu) was celebrated on 12<sup>th</sup> January, 2022. It was a harmonious initiative by the Department of Assamese, North Kamrup College which encouraged participation of students from both the gender, i.e., male and female.