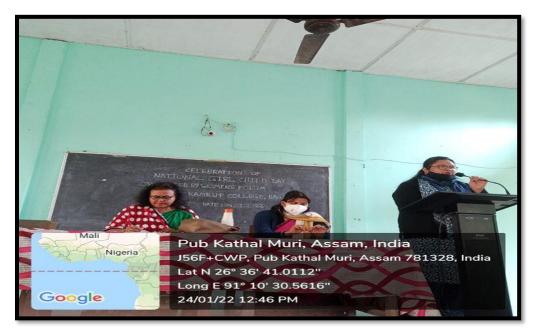

## 2. NATIONAL GIRL CHILD DAY

National Girl Child Day was organized by Women's Forum of North Kamrup College on the 24<sup>th</sup> of January, 2022. The faculties of our college presented lecture on the significance of the day. The day was observed to spread awareness regarding the inequalities faced by girl children regarding the inequalities faced by girl children in Indian society and qalso to promote the rights of the girl child and the importance of female education, health and nutrition.