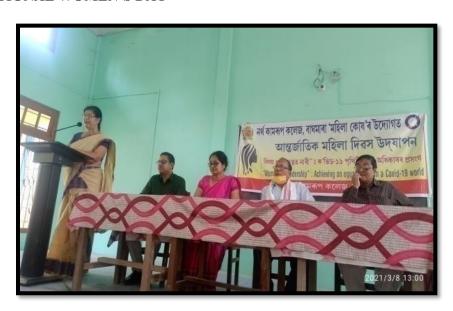

## 1. INTERNATIONAL WOMEN'S DAY

International Women's Day celebration at North Kamup College on the 8<sup>th</sup> of March, 2021 by Women's Forum, North Kamrup College. The Theme of the year was "Women in leadership: Achieving an Equal future in a Covid -19 World". Dr. Prabhat Kalita was invited as the chief guest and speaker. The college also organized a rally for creating awareness regarding Covid-19 Pandemic.