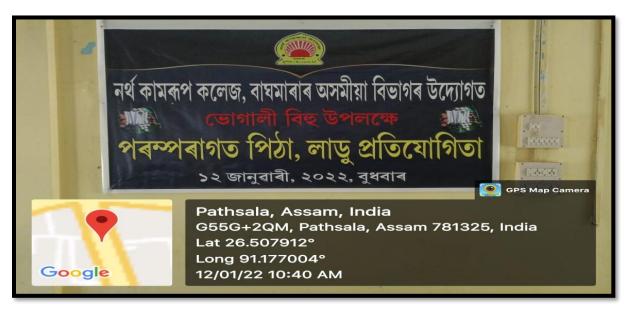

#### 4. LARU- PITHA COMPETITION:

Breaking the gender stereotype that associates women with cooking, the "Laru- Pitha Competition" (Competition of various Assamese delicacies made in the eve of Bhogali Bihu) was celebrated on 12<sup>th</sup> January, 2022. It was a harmonious initiative by the Department of Assamese, North Kamrup College which encouraged participation of students from both the gender, i.e., male and female.