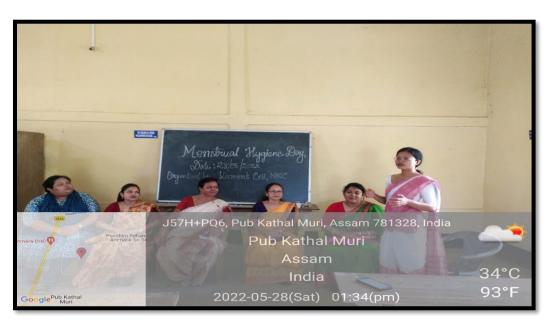

## 3. MENSTRUAL HYGIENE DAY

Menstrual Hygiene Day was celebrated was celebrated on 28<sup>th</sup> May, 2022 by Women's Cell of North Kamrup College. The day highlighted the importance of menstrual care and raised awareness about the social issues faced by women during menstruation and those who doesn't have access to sanitary products.