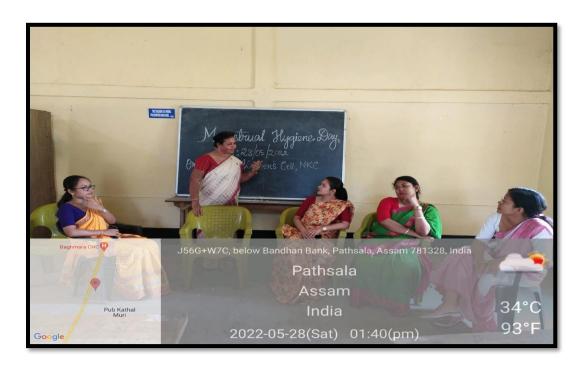

## 3. MENSTRUAL HYGIENE DAY

Menstrual Hygiene Day was celebrated was celebrated on 28<sup>th</sup> May, 2022 by Women's Cell of North Kamrup College. The day highlighted the importance of menstrual care and raised awareness about the social issues faced by women during menstruation and those who doesn't have access to sanitary products.