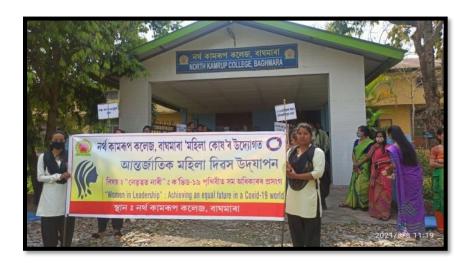

## 2. NATIONAL GIRL CHILD DAY

National Girl Child Day was organized by Women's Forum of North Kamrup College on the 24<sup>th</sup> of January, 2022. The faculties of our college presented lecture on the significance of the day. The day was observed to spread awareness regarding the inequalities faced by girl children regarding the inequalities faced by girl children in Indian society and qalso to promote the rights of the girl child and the importance of female education, health and nutrition.